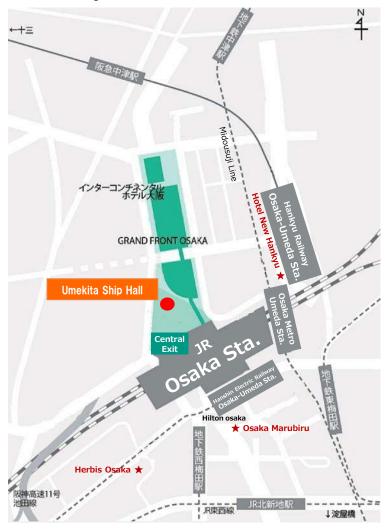

## Transportation information to Center Village (Grand Front Osaka Umekita Ship Hall)

- From JR Osaka Station, exit out of Central Exit and proceed to the left. Go up to the second floor using the escalator and go straight.
- From Hankyu Osaka-umeda Station, please proceed to JR Osaka Station / Grand Front on the right side from the 2nd floor central ticket gate.
- From the airport bus drop-off location(Hotel New Hankyu, Osaka Marubiru, Harbis Osaka), please proceed to JR Osaka Station.