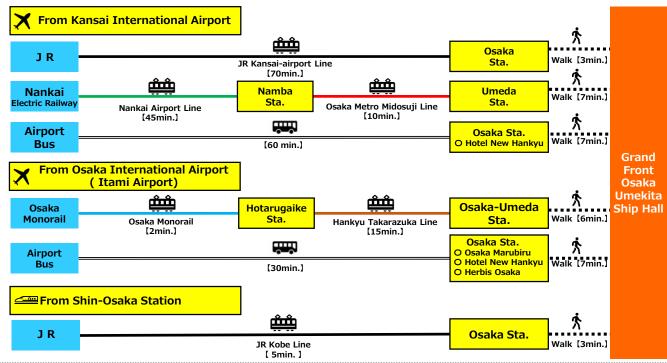

## **Transport Information Guide**

## Transportation information to Center Village (Grand Front Osaka Umekita Ship Hall)

- From JR Osaka Station, exit out of Central Exit and proceed to the left. Go up to the second floor using the escalator and go straight.
- From Hankyu Osaka-umeda Station, please proceed to JR Osaka Station / Grand Front on the right side from the 2nd floor central ticket gate.
- From the airport bus drop-off location(Hotel New Hankyu, Osaka Marubiru, Harbis Osaka), please proceed to JR Osaka Station.