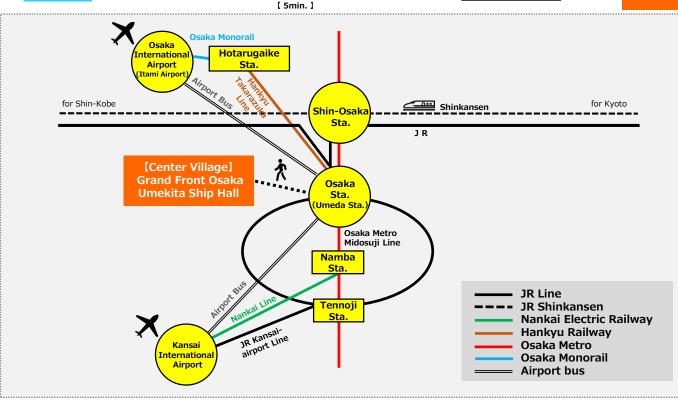

#### Venue

**Osaka City** 

# Center Village

## **Grand Front Osaka Umekita Ship Hall**

4-1 Ofukacho, Kita-ku, Osaka city http://www.gfo-ad.jp/event\_ship.html



## Access to Center Village





## **Transport Information Guide**

## Access map to Center Village



## Transportation information to Center Village (Grand Front Osaka Umekita Ship Hall)

- From JR Osaka Station, exit out of Central Exit and proceed to the left. Go up to the second floor using the escalator and go straight.
- From Hankyu Osaka-umeda Station, please proceed to JR Osaka Station / Grand Front on the right side from the 2nd floor central ticket gate.
- From the airport bus drop-off location(Hotel New Hankyu, Osaka Marubiru, Harbis Osaka), please proceed to JR Osaka Station.

## Other traffic precautions

Transport passes(original KANSAI ONE PASS, original JR Kansai Wide Area Pass) will be delivered to Center Village's or Masters Village's Games Check-in if you have applied in advance. Please note that if