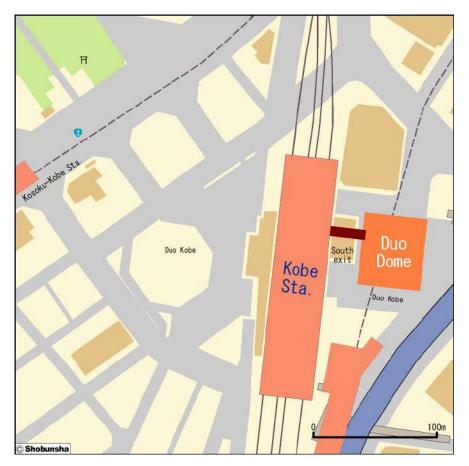

### Transportation information to Masters Village Hyogo (Duo Dome)

• From JR Kobe Station, exit out of Central Gate, go down to the basement floor using the escalator at the south exit. The square in front of the escalator is "Duo Dome".