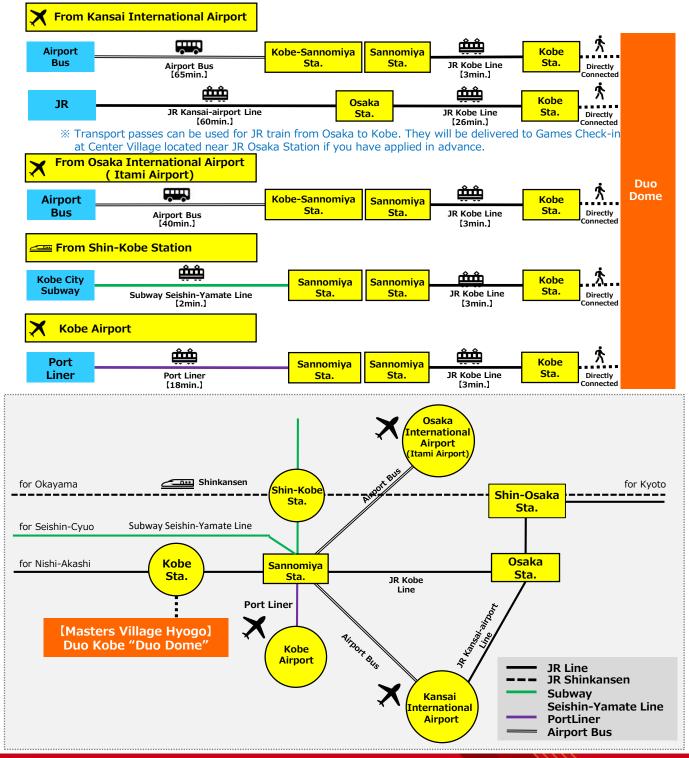

#### Access map to Masters Village Hyogo

### Transportation information to Masters Village Hyogo (Duo Dome)

• From JR Kobe Station, exit out of Central Gate, go down to the basement floor using the escalator at the south exit. The square in front of the escalator is "Duo Dome".

#### Other traffic precautions

Transport passes(original KANSAI ONE PASS, original JR Kansai Wide Area Pass) will be delivered to Center Village's or Masters Village's Games Check-in if you have applied in advance.