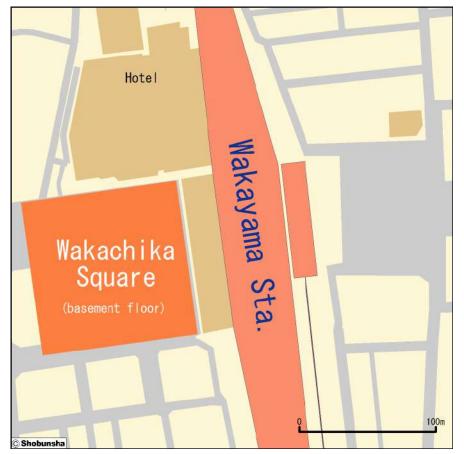

# Wakachika Square

(JR Wakayama Station basement)

5-chome Misonocho, Wakayama city, Wakayama http://www.city.wakayama.wakayama.jp/1016047/sangyoukigyousien/1002326.html

#### Transportation information to Masters Village Wakayama (Wakachika Square)

• From JR Wakayama Station, exit out of Central Gate and going down to the basement floor.