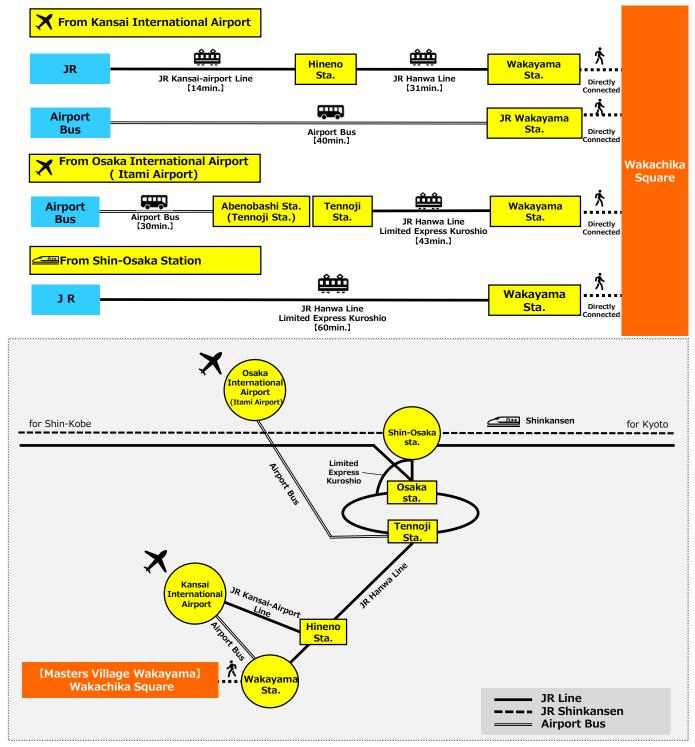

### Access to Masters Village Wakayama

## **Transport Information Guide**

#### Access map to Masters Village

#### Transportation information to Masters Village Wakayama (Wakachika Square)

• From JR Wakayama Station, exit out of Central Gate and going down to the basement floor.