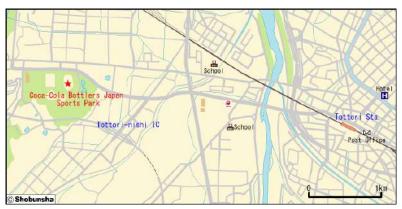

## Access map to the venue

yamata Sports Park
(Tottori Prefectural Fuse Sports Park)

#### From the highway interchange

•4 minutes by car from the Sanin Expressway's "Tottori-Nishi" Exit.