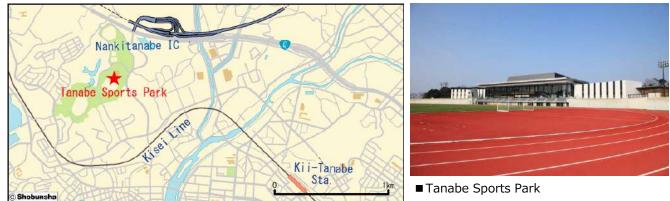

### Access map to the venue

### From the highway interchange

•4 minutes by car from the Hanwa Expressway "Nanki-Tanabe" Exit

### Parking information

| Parking lot<br>name | Tanabe Sports Park parking lot           | Fee                 | Free       |
|---------------------|------------------------------------------|---------------------|------------|
| Address             | 1-23-1-1 Uenoyama, Tanabe City, Wakayama | Parking<br>capacity | 1,000 cars |