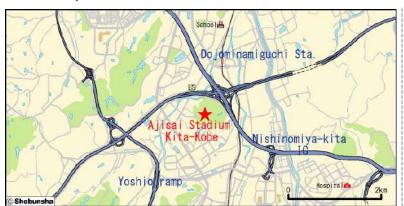

#### Access map to the venue

## From the highway interchange

- •About 10 minutes by car from Chugoku Expressway "Nishinomiya-Kita" Interchange
- ·About 10 minutes by car from Rokko North Toll Road "Yoshio" ramp