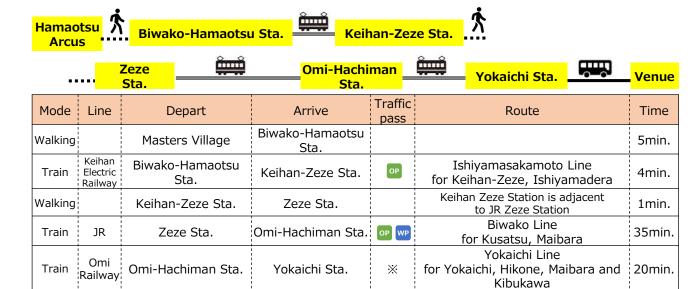

#### Recommended route to the venue

# From Osaka Station (Center Village) to the venue

Original Kansai One Pass usable section w Original JR Kansai Wide Area Pass usable section)

**Omi-Hachiman** 

※ For overseas participants and domestic participants who purchased 

™ ticket, we provide a transportation pass that can be used between Omihachiman Station and Yokaichi Station on the Omi Railway during the competition period. The details will be announced later.

| Sta. |       |                | Sta.              |                   | Sta.            |                                                                 |        |
|------|-------|----------------|-------------------|-------------------|-----------------|-----------------------------------------------------------------|--------|
|      | Mode  | Line           | Depart            | Arrive            | Traffic<br>pass | Route                                                           | Time   |
|      | Train | JR             | Osaka Sta.        | Omi-Hachiman Sta. | OP WP           | JR Kyoto Line Special Rapid<br>for Shin-Osaka, Takatsuki, Kyoto | 65min. |
|      | Train | Omi<br>Railway | Omi-Hachiman Sta. | Yokaichi Sta.     | *               | Yokaichi Line<br>for Yokaichi, Hikone, Maibara and<br>Kibukawa  | 20min. |
| ı    |       | !              |                   |                   | !               |                                                                 | !      |

#### From Masters Village Shiga to the venue

Masters Village Shiga: "Hamaotsu Arcus"

Yokaichi Sta.

(13-minute walk from JR Otsu Station / 5-minute walk from Keihan Biwako-Hamaotsu Station)

Venue

| Hamaotsu<br>Arcus | <u>.X</u> | Otsu<br>Sta. | <u> </u> | Omi-Hachiman<br>Sta. | Yokaichi<br>Sta. | <del>(m)</del> | - Venue |
|-------------------|-----------|--------------|----------|----------------------|------------------|----------------|---------|
|                   |           |              |          |                      |                  |                |         |

| Mode        | Line           | Depart            | Arrive Traffic Route |       | Time                                                           |        |
|-------------|----------------|-------------------|----------------------|-------|----------------------------------------------------------------|--------|
| Walking     |                | Masters Village   | Otsu Sta.            |       |                                                                | 13min. |
| Train       | JR             | Otsu Sta.         | Omi-Hachiman Sta.    | OP WP | Biwako Line Special Rapid<br>for Kusatsu, Maibara              | 25min. |
| Train       | Omi<br>Railway | Omi-Hachiman Sta. | Yokaichi Sta.        | *     | Yokaichi Line<br>for Yokaichi, Hikone, Maibara and<br>Kibukawa | 20min. |
| Shuttle bus |                | Yokaichi Sta.     | Venue                |       |                                                                | 14min. |