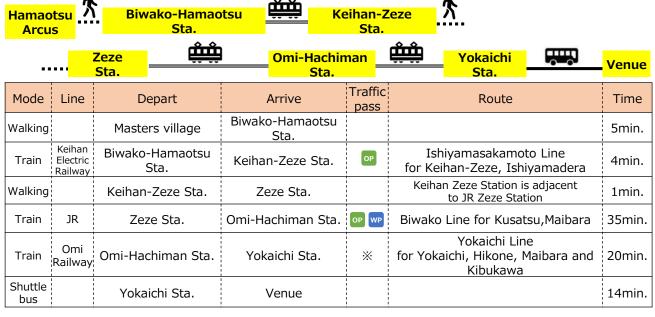

#### From Masters Village Shiga to the venue

Masters Village Shiga: "Hamaotsu Arcus"

(13-minute walk from JR Otsu Station / 5-minute walk from Keihan Biwako-Hamaotsu Station)

|   | Hamaotsu<br>Arcus | <u>Ż</u> | Otsu<br>Sta. | <u> </u> | Omi-Hachiman<br>Sta. | <u> </u> | Yokaichi<br>Sta. | <u> </u> | Venue |
|---|-------------------|----------|--------------|----------|----------------------|----------|------------------|----------|-------|
| 1 |                   |          |              | !        | Traffic              | !        |                  |          | : 1   |

| Mode        | Line           | Depart            | Arrive            | Traffic<br>pass | Route                                                          | Time   |
|-------------|----------------|-------------------|-------------------|-----------------|----------------------------------------------------------------|--------|
| Walking     |                | Masters village   | Otsu Sta.         |                 |                                                                | 13min. |
| Train       | JR             | Otsu Sta.         | Omi-Hachiman Sta. | OP WP           | Biwako Line<br>for Kusatsu,Maibara                             | 25min. |
| Train       | Omi<br>Railway | Omi-Hachiman Sta. | Yokaichi Sta.     | *               | Yokaichi Line<br>for Yokaichi, Hikone, Maibara and<br>Kibukawa | 20min. |
| Shuttle bus |                | Yokaichi Sta.     | Venue             |                 |                                                                | 14min. |