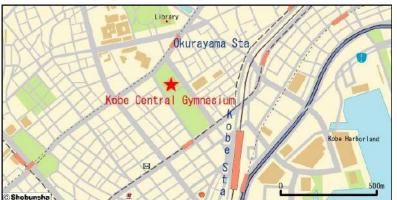

| Sannomiya Sta. | Okurayama Sta. | ОР              | Seishin-yamate Line<br>for Myodani, Seishin-chuo                | 3min.  |
| Walking |        | Okurayama Sta. | Venue          | 1               |                                                                 | 1min.  |

#### From Masters Village Hyogo to the Venue

Masters Village Hyogo: in Duo Kobe "Duo Dome" \* 1 minute walk from JR Kobe Station.

| Duo Kobe ••• | Duo Kobe ····   |        |              |       |       |  |  |
|--------------|-----------------|--------|--------------|-------|-------|--|--|
| Mode Line    | Depart          | Arrive | Traffic pass | Route | Time  |  |  |
| Walking      | Masters village | Venue  |              |       | 7min. |  |  |

#### Information about other routes

## Access map to the venue



#### ■ Kobe Central Gymnasium



#### From the highway interchange

•10 minutes by car from Hanshin Expressway Kobe Line "Yanagihara" Interchange

## Parking information

| Parking lot<br>name | Kobe Central Gymnasium Parking Lot | Fee                 | Pay     |
|---------------------|------------------------------------|---------------------|---------|
| Address             |                                    | Parking<br>capacity | 38 cars |

<sup>•</sup>Parking is limited.(38cars) Please kindly use the public transportation.

## **■**Other traffic precautions