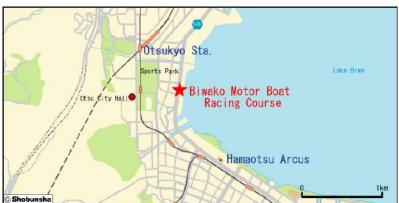

|
| Train   | JR   | Kyoto Sta.   | Otsukyo Sta. | OP WP           | Kosei Line<br>for Katata, Omi-Imazu                          | 11min. |
| Walking | <br> | Otsukyo Sta. | Venue        |                 |                                                              | 15min. |

#### From Masters Village Shiga to the venue

Masters Village Shiga: "Hamaotsu Arcus"

X13-minute walk from JR Otsu Station / 5-minute walk from Keihan Biwako-Hamaotsu Station

Hamaotsu **Arcus** 



Venue

| Mode    | Line | Depart          | Arrive | Traffic<br>pass | Route | Time   |
|---------|------|-----------------|--------|-----------------|-------|--------|
| Walking |      | Masters Village | Venue  |                 |       | 15min. |

### Information about other routes

## Access map to the venue



#### ■ Biwako Motor Boat Racing Course



## From the highway interchange

•15 minutes by car from Meishin Expressway "Otsu" Interchange

## Parking information

| Parking lot name | Biwako Motor Boat Racing Course parking lot 1 and 2 | Fee                 | Free       |
|------------------|-----------------------------------------------------|---------------------|------------|
| Address          | 1-1 Chagasaki, Otsu City, Shiga                     | Parking<br>capacity | 1,000 cars |

# Other traffic precautions