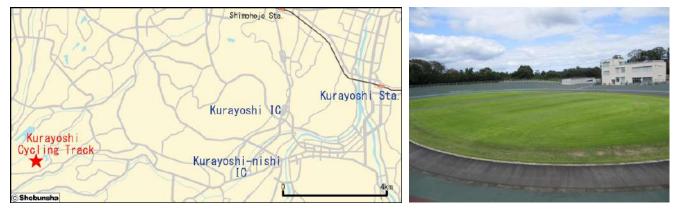

#### Access map to the venue

■ Kurayoshi Cycling Track

### From the highway interchange

- •50 minutes by car from the Yonago Expressway's Yubara Exit
- ·85 minutes by car from the Chugoku Expressway's Innosho Exit
- ·25 minutes by car from the Sanin Expressway's Hawai Nagase Exit