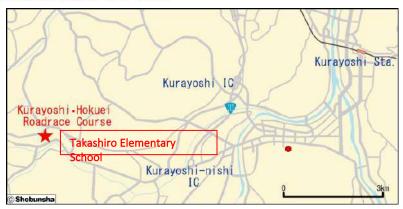

# Kurayoshi • Hokuei Road Race Course

Start and Finish Line: Takashiro Elementary School (722-2 Kamifukuda, Kurayoshi city, Tottori)

Venue

Recommended route to the venue

#### Access map to the venue

#### ■ Start and Finish Line