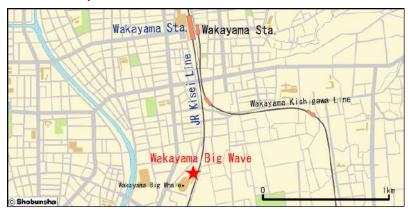

#### Access map to the venue

■ Wakayama Big-Wave

### From the highway interchange

·10 minutes by car from the Hanwa Expressway "Wakayama" Exit