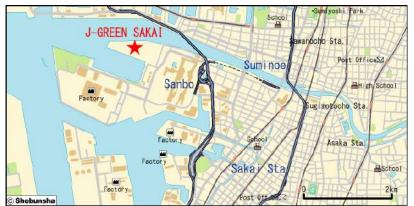

----------------------------------------------------------|--------|
| Portas Square            | Sta.                    | West Exit               |              |                                                            | Venue  |
| Mode Line                | Depart                  | Arrive                  | Traffic pass | Route                                                      | Time   |
| Walking                  | Sakai Sta.              | Sakai Sta.<br>West Exit |              |                                                            | 5min.  |
| Public Nankai<br>bus Bus | Sakai Sta.<br>West Exit | Venue                   | ОР           | Nankai Bus<br>for J-GREEN Sakai Clubhouse Mae<br>(Nonstop) | 15min. |

### Information about other routes

#### Access map to the venue





■ Bus stop



## From the highway interchange

- ·About 5 minutes by car from Hanshin Expressway Wangan Route "Sanbo" Exit
- ·About 7 minutes by car from Hanshin Expressway Sakai Route "Suminoe" Exit

## Parking information

| Parking lot name | J-GREEN SAKAI parking lot.                         | Charge              | Pay        |
|------------------|----------------------------------------------------|---------------------|------------|
| Address          | 145 Chikkoyawatamachi, Sakai-ku, Sakai city, Osaka | Parking<br>capacity | 1,152 cars |

\*We kindly ask you to refrain from parking at any parking space of other facilities.

## Other traffic precautions