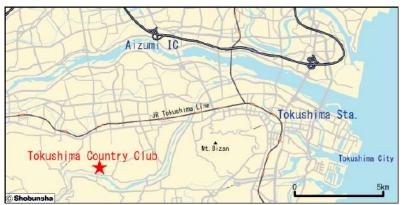

#### Access map to the venue

#### From the highway interchange

- ·30 minutes by car from Tokushima Expressway "Aizumi" Exit
- ·40 minutes by car from Kobe Awaji Naruto Expressway "Itano" Exit

#### Parking information

|   | Parking lot name | Tokushima Country Club                    | Fee                 | Free     |
|---|------------------|-------------------------------------------|---------------------|----------|
| A | Address          | 227 Tsukinomiya, Nyutacho, Tokushima City | Parking<br>capacity | 220 cars |