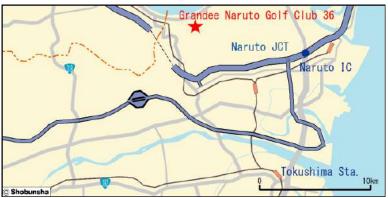

### Access map to the venue

#### ■ Grandee Naruto Golf Club 36

#### From the highway interchange

- ·35 minutes by car from Kobe Awaji Naruto Expressway "Naruto" Exit
- •20 minutes by car from Takamatsu Expressway "Hiketa" Exit