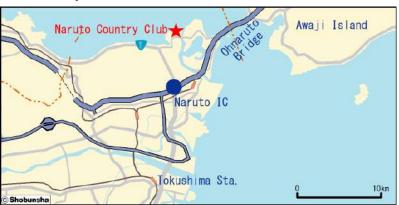

## Access map to the venue

## From the highway interchange

•20 minutes by car from Kobe Awaji Naruto Expressway "Naruto" Exit.

# **Naruto Country Club**

529-1 Setochokitadomari, Naruto City, Tokushima https://narutocc.com/