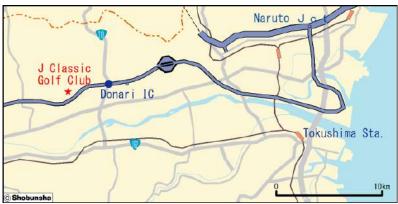

### Access map to the venue

#### ■ J Classic Golf Club

## From the highway interchange

•7 minutes by car from Tokushima Expressway "Donari" Exit