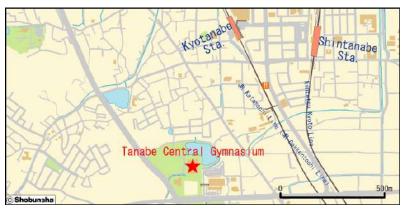

#### Access map to the venue

#### From the highway interchange

- •10 minutes by car from the Keinawa Expressway "Tanabe-nishi" Interchange
- •20 minutes by car from the Daini Keihan Expressway "Hirakata-higashi" Interchange