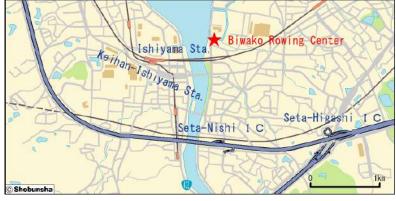

#### Access map to the venue

■ KANSAIMIRAI ROWING CENTER (Biwako Rowing Center)

#### From the highway interchange

- 10 minutes by car from Meishin Expressway "Seta-Higashi" Interchange10 minutes by car from Meishin Expressway "Seta-Nishi" Interchange