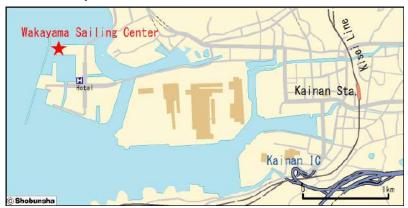

#### Access map to the venue

■ Wakayama Sailing Center

### From the highway interchange

•10 minutes by car from the Hanwa Expressway "Kainan" Exit

#### Parking information

| Parking lot name | Wakayama Sailing Center parking lot              | Fee                 | Free       |
|------------------|--------------------------------------------------|---------------------|------------|
| Address          | IISTA KAMI Wakayama CITY IN Wakayama Warina LITY | Parking capacity    | 100 cars   |
| Parking lot name | Wakayama Marina City parking lot                 | Fee                 | Pay        |
|                  | 1535 Kemi. Wakayama city                         | Parking<br>capacity | 3,500 cars |