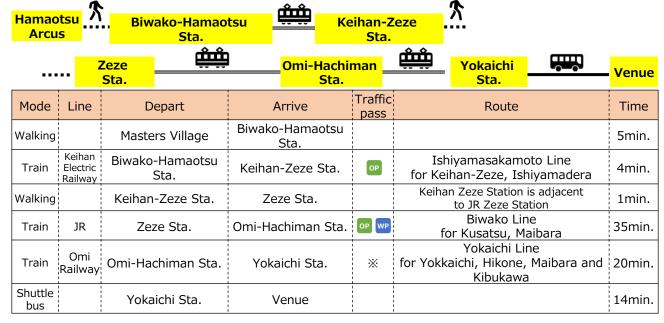

#### From Masters Village Shiga to the venue

Masters Village Shiga: "Hamaotsu Arcus"

(13-minute walk from JR Otsu Station / 5-minute walk from Keihan Biwako-Hamaotsu Station)

|          | 4   |      | and the second |              | a combon of the |          | ш |       |
|----------|-----|------|----------------|--------------|-------------------------------------------------------------------------------------------------------------------------------------------------------------------------------------------------------------------------------------------------------------------------------------------------------------------------------------------------------------------------------------------------------------------------------------------------------------------------------------------------------------------------------------------------------------------------------------------------------------------------------------------------------------------------------------------------------------------------------------------------------------------------------------------------------------------------------------------------------------------------------------------------------------------------------------------------------------------------------------------------------------------------------------------------------------------------------------------------------------------------------------------------------------------------------------------------------------------------------------------------------------------------------------------------------------------------------------------------------------------------------------------------------------------------------------------------------------------------------------------------------------------------------------------------------------------------------------------------------------------------------------------------------------------------------------------------------------------------------------------------------------------------------------------------------------------------------------------------------------------------------------------------------------------------------------------------------------------------------------------------------------------------------------------------------------------------------------------------------------------------------|----------|---|-------|
| Hamaotsu | . ハ | Otsu |                | Omi-Hachiman | پیپ                                                                                                                                                                                                                                                                                                                                                                                                                                                                                                                                                                                                                                                                                                                                                                                                                                                                                                                                                                                                                                                                                                                                                                                                                                                                                                                                                                                                                                                                                                                                                                                                                                                                                                                                                                                                                                                                                                                                                                                                                                                                                                                           | Yokaichi |   | Venue |
| Arcus    |     | Sta. |                | Sta.         |                                                                                                                                                                                                                                                                                                                                                                                                                                                                                                                                                                                                                                                                                                                                                                                                                                                                                                                                                                                                                                                                                                                                                                                                                                                                                                                                                                                                                                                                                                                                                                                                                                                                                                                                                                                                                                                                                                                                                                                                                                                                                                                               | Sta.     |   | venue |

| Mode        | Line                            | Depart            | Arrive            | Traffic<br>pass                                                    | Route  | Time   |
|-------------|---------------------------------|-------------------|-------------------|--------------------------------------------------------------------|--------|--------|
| Walking     | 1<br>1<br>1<br>1<br>1<br>1<br>1 | Masters Village   | Otsu Sta.         |                                                                    | 13min. |        |
| Train       | JR                              | Otsu Sta.         | Omi-Hachiman Sta. |                                                                    | 25min. |        |
| Train       | Omi<br>Railway                  | Omi-Hachiman Sta. | Yokaichi Sta.     | Yokaichi Line<br>okaichi Sta. ———————————————————————————————————— |        | 20min. |
| Shuttle bus | <br>                            | Yokaichi Sta.     | Venue             | <br>                                                               |        | 14min. |