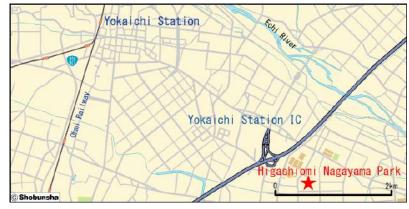

## Access map to the venue

#### ■ Higashiomi Nagayama Park

## From the highway interchange

•5 minutes by car from Meishin Expressway "Yokaichi" Interchange

## Parking information

| Parking I<br>name | Nagayama Park parking lot            | Charge           | Free    |
|-------------------|--------------------------------------|------------------|---------|
| Address           | 370, Kamiomoricho, Higashiomi, Shiga | Parking capacity | 80 cars |