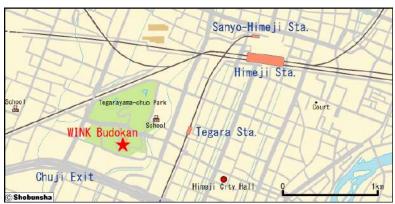

## Access map to the venue

#### ■ Hyogo Prefectural Budokan

## From the highway interchange

· 3 minutes by car from Himeji Bypass "Chuji Exit"