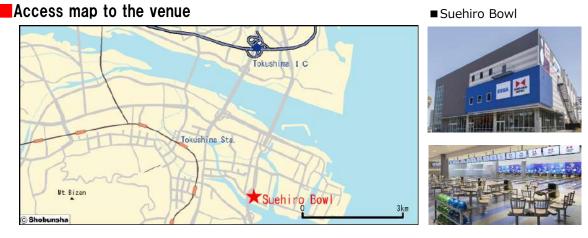

# From the highway interchange

·11 minutes by car from the Tokushima Expressway "Tokushima" Exit

## Parking information

| Parking lot<br>name | Shared with AEON MALL Tokushima       | Fee                 | Free       |
|---------------------|---------------------------------------|---------------------|------------|
| Address             | 4-95 Minamisuehirocho, Tokushima City | Parking<br>capacity | 3,100 cars |