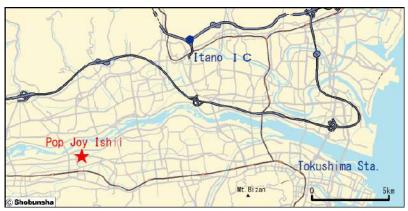

### Access map to the venue

#### ■ Pop Joy Ishii

### From the highway interchange

·20 minutes by car from the Takamatsu Expressway "Itano" Exit