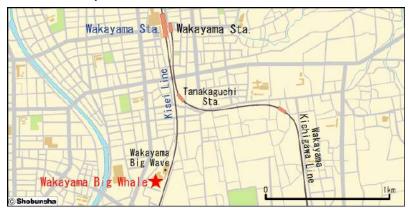

18min. |

<sup>Extra charges will apply when using reserved seat of limited express trains from Shin-Osaka</sup> Station to Wakayama Station.

#### From Masters Village Wakayama to the venue

Masters Village Wakayama: in JR Wakayama Station basement "Wakachika Square"

| Wakachika Square Wakayama Sta. |         | <b></b> |               |        |                 |       |        |
|--------------------------------|---------|---------|---------------|--------|-----------------|-------|--------|
| ſ                              | Mode    | Line    | Depart        | Arrive | Traffic<br>pass | Route | time   |
| W                              | /alking |         | Wakayama Sta. | Venue  |                 |       | 18min. |

#### ■Information about other routes

#### Access map to the venue





■ Wakayama Big Whale

#### From the highway interchange

·10 minutes by car from the Hanwa Expressway "Wakayama" Exit

#### Parking information

| Parking lot name | On-site parking (Use with other facilities) | Fee                 | Pay      |
|------------------|---------------------------------------------|---------------------|----------|
| Address          | 2-1-1 Tebira, Wakayama City                 | Parking<br>capacity | 850 cars |

### Other traffic precautions