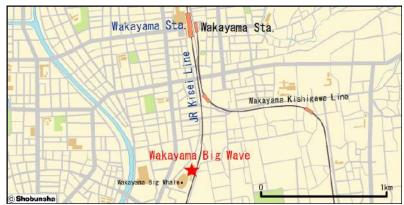

## Access map to the venue

■ Wakayama Big-Wave

# Wakayama Big-Wave

2-1-1 Tebira, Wakayama City http://www.wakayamasposhin.or.jp/big-wave/

\*\*There are other venues. Please check each venue.

- · Wakayama Big Whale ·Wakayama Prefectural Gymnasium
- · Wakayama Municipal Kanan Gymnasium