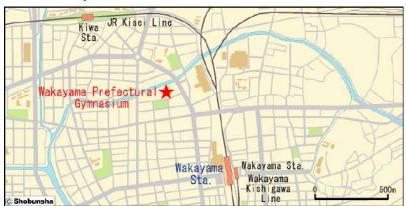

## Access map to the venue

■ Wakayama Prefectural Gymnasium

# Wakayama Prefectural **Gymnasium**

2238 Nakanoshima, Wakayama city http://www.wakayamasposhin.or.jp/taiikukan/

\*\*There are other venues. Please check each venue.

- · Wakayama Big Whale
- ·Wakayama Big Wave
- · Wakayama Municipal Kanan Gymnasium