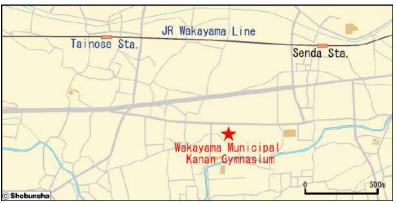

| Traffic<br>pass | Route                                  | time   |
| Train               | JR   | Wakayama<br>Sta. | Tainose Sta. |                 | Wakayama Line<br>for Kokawa, Hashimoto | 5min.  |
| Walking             |      | Tainose Sta.     | Venue        |                 |                                        | 17min. |

| Wakachika<br>Square | Wakayama<br>Sta. |          | Venue         |        |
|---------------------|------------------|----------|---------------|--------|
| Mode Co.,           | Depart           | Arrive ! | Fraffic Route | time   |
| Shuttle bus         | Wakayama<br>Sta. | Venue    |               | 15min. |

#### Information about other routes

• Detailed time for the shuttle bus will be posted as soon as it is available.

### Access map to the venue



#### ■ Wakayama Municipal Kanan Gymnasium



#### From the highway interchange

•5 minutes by car from the Hanwa Expressway "Wakayama" Exit

## Parking information

- •There is no parking lot at the venue and near the venue. Please kindly come by public transportation.
- \*We have several parking space for disabled people.

# **■**Other traffic precautions