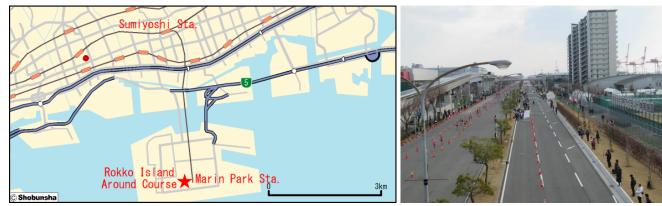

-|
| Mode     | Line           | Depart           | Arrive           | Traffic<br>pass | Route                                              | Time   |
| Walking  |                | Masters Village  | Kobe sta.        |                 |                                                    | 1min.  |
| Train    | JR             | Kobe sta.        | Sumiyoshi Sta.   | OP WP           | Kobe Line Rapid<br>for Sannomiya, Amagasaki, Osaka | 11min. |
| Train    | Rokko<br>Liner | Sumiyoshi Sta.   | Marine Park Sta. | ОР              | Rokko Liner<br>for Marine Park                     | 11min. |
| Walking  |                | Marine Park Sta. | Venue            |                 |                                                    | 9min.  |

## Access map to the venue

Rokko Island Around Course



## From the highway interchange

## Parking information

| Parking lot | Fee      |  |
|-------------|----------|--|
| name        |          |  |
|             | Parking  |  |
| Address     | capacity |  |

# Other traffic precautions