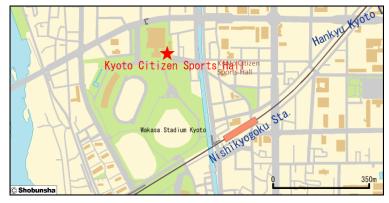

|        |  |  |  |
| Train                                                                                                                                                     | Hankyu<br>Railway            | Karasuma Sta.      | Nishi-Kyogoku Sta.   | ОР              | Hankyu Kyoto Line<br>for Osaka-Umeda                                                         | 6min.  |  |  |  |
| Walking                                                                                                                                                   |                              | Nishi-Kyogoku Sta. | Venue                |                 |                                                                                              | 7min.  |  |  |  |

### Access map to the venue



From the highway interchange

## Parking information

\* Parking will not be available around match venues so please use public transportation.

Other traffic precautions

■Kyoto Citizen Sports Hall