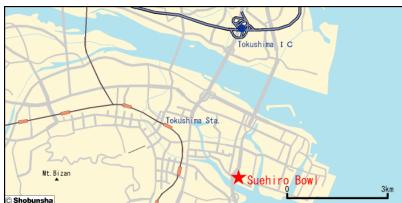

# Access map to the venue

#### ■Suehiro Bowl

## From the highway interchange

·11 minutes by car from the Tokushima Expressway "Tokushima" Exit