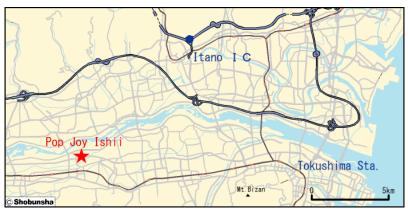

### Access map to the venue

#### ■ Pop Joy Ishii

### From the highway interchange

·20 minutes by car from the Takamatsu Expressway "Itano" Exit