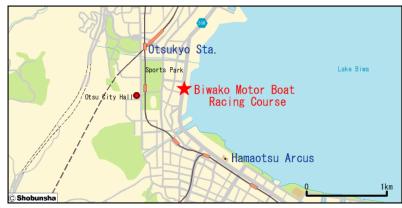

### Access map to the venue

■ Biwako Motor Boat Racing Course

# Sport & DisciplineSport & DisciplineVenueShiga Pref.<br/>Otsu CityBiwako Motor Boat<br/>Racing CourseCance<br/>(Dragon Boat)-1 Chagasaki, Otsu City, Shiga<br/>https://www.boatrace-biwako.jp/modules/access