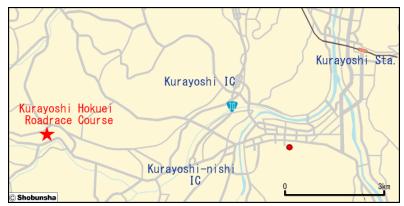

#### Access map to the venue

#### From the highway interchange

- •45 minutes by car from the Yonago Expressway's Yubara Exit
- •80 minutes by car from the Chugoku Expressway's Innosho Exit
- •20 minutes by car from the Sanin Expressway's Hawai Nagase Exit

#### Parking information

| Parking lot | Fee      | Froo |
|-------------|----------|------|
| name        |          | Free |
| Addross     | Parking  |      |
| Address     | capacity |      |

X To be arranged near the start area.