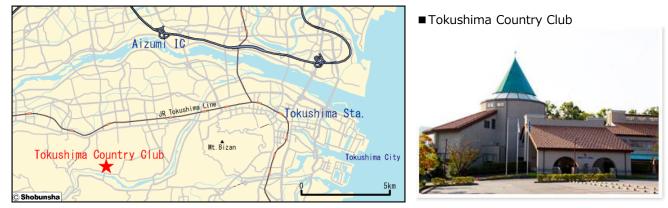

## Access map to the venue

#### From the highway interchange

- ·30 minutes by car from Tokushima Expressway "Aizumi" Exit
- ·40 minutes by car from Kobe Awaji Naruto Expressway "Itano" Exit

### Other traffic precautions

•20 minutes by car from Tokushima Station.