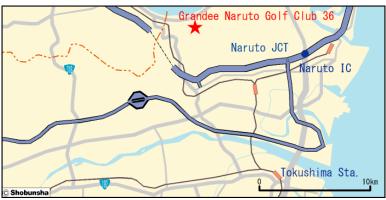

## Access map to the venue

■ Grandee Naruto Golf Club 36

#### From the highway interchange

- ·35 minutes by car from Kobe Awaji Naruto Expressway "Naruto" Exit
- ·20 minutes by car from Takamatsu Expressway "Hiketa" Exit

#### Parking information

| Parking lo | Grandee Naruto Golf Club 36                              | Fee                 | Free     |
|------------|----------------------------------------------------------|---------------------|----------|
| Address    | 182 Orino-Okawasuji, Kitanadacho, Naruto City, Tokushima | Parking<br>capacity | 350 cars |