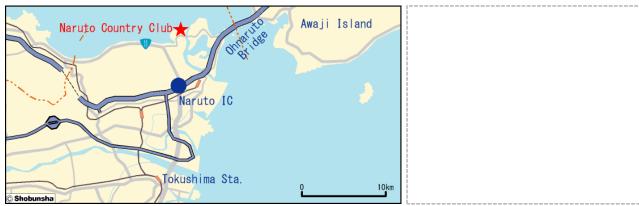

### Access map to the venue

#### From the highway interchange

•20 minutes by car from Kobe Awaji Naruto Expressway "Naruto" Exit.