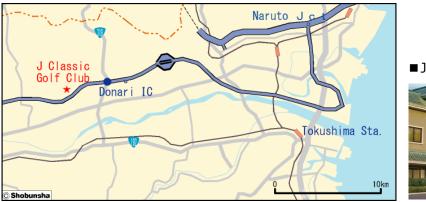

## Information about other routes

Access map to the venue

• Detailed time for the shuttle bus will be posted as soon as it is available.

■ J Classic Golf Club

### From the highway interchange

•7 minutes by car from Tokushima Expressway "Donari" Exit