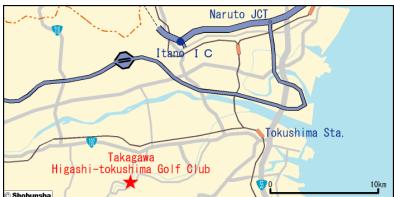

## Access map to the venue

■ Takagawa Higashi-Tokushima Golf Club

# From the highway interchange

·35 minutes by car from Takamatsu Expressway "Itano" Exit