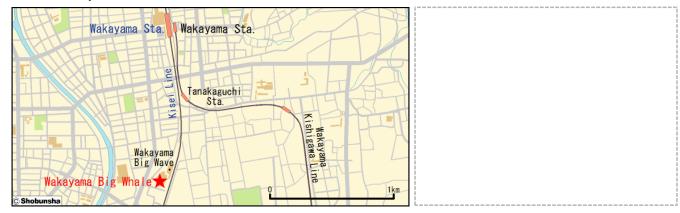

.   | Venue           |                 |                                                        | 18min. |

<sup>Extra charges will apply when using reserved seat of limited express trains from Shin-Osaka</sup> Station to Wakayama Station.

#### From Masters Village Wakayama to the venue

Masters Village Wakayama: in JR Wakayama Station basement "Wakachika Square"

| Wakachika<br>Square |      | Wakayama<br>Sta. |        | <u> </u>     |       |        |
|---------------------|------|------------------|--------|--------------|-------|--------|
| Mode                | Line | Depart           | Arrive | Traffic pass | Route | time   |
| Walking             |      | Wakayama Sta.    | Venue  |              |       | 18min. |

•

## ■Information about other routes

# Access map to the venue



# From the highway interchange

·10 minutes by car from the Hanwa Expressway "Wakayama" Exit

## Parking information

| Parking lo | On-site parking (Use with other facilities) | Fee                 | Pay      |
|------------|---------------------------------------------|---------------------|----------|
| Address    | 2-1-1 Tebira, Wakayama City                 | Parking<br>capacity | 850 cars |

# Other traffic precautions