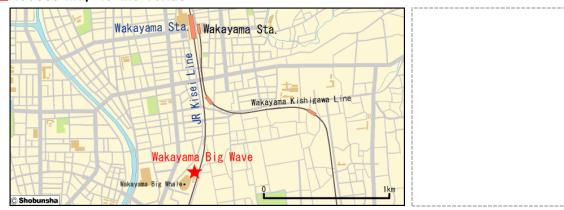

| 18min. |

<sup>Extra charges will apply when using reserved seat of limited express trains from Shin-Osaka</sup> Station to Wakayama Station.

#### From Masters Village Wakayama to the venue

Wakayama Sta.

Masters Village Wakayama: in JR Wakayama Station basement "Wakachika Square"

Venue

| Wakachika<br>Square |      |      | Wakayama<br>Sta. | <del></del> |                 | <u> </u> | Venue |
|---------------------|------|------|------------------|-------------|-----------------|----------|-------|
|                     | Mode | Line | Depart           | Arrive      | Traffic<br>pass | Route    | Time  |
|                     |      |      | 1<br>1           | 1           |                 |          | 1     |

Walking

## ■Information about other routes

## Access map to the venue



## From the highway interchange

·10 minutes by car from the Hanwa Expressway "Wakayama" Exit

## Parking information

| Parking lot name | On-site parking (Use with other facilities) | Fee                 | Pay      |
|------------------|---------------------------------------------|---------------------|----------|
| Address          | 2-1-1 Tebira, Wakayama City                 | Parking<br>capacity | 850 cars |

## Other traffic precautions