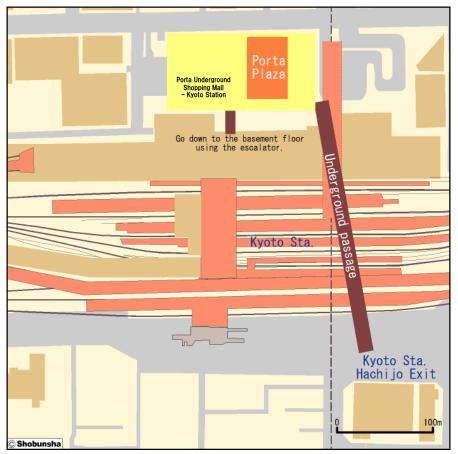

#### Access map to Masters Village

#### Transportation information to Masters Village Kyoto (Porta Underground Shopping Mall – Kyoto Station <sup>¬</sup>Porta Plaza」)

- From JR Kyoto Station, take the central exit and go down to the basement level using the escalator. Turn right at the first passage and proceed straight ahead. The next square is "Porta Plaza".
- From the airport bus drop-off location "Kyoto Station Hachijo-guchi", proceed to "Hachijo East Exit" of Kyoto Station and go down to the 2nd basement level. Please proceed straight through the underground passage. "Porta Plaza" is on the left at the north gate of Subway Kyoto Station.