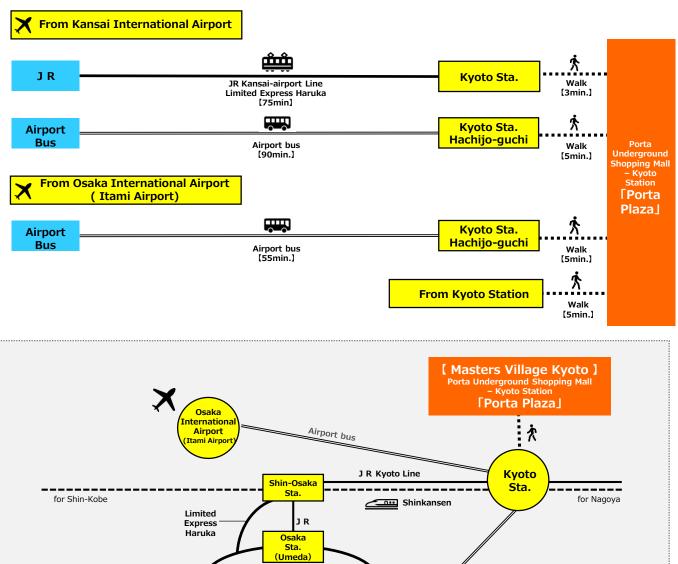

### Access to Masters Village Kyoto

Tennoji Sta.

Airport bus

JR Kansai Airport Line

Kansai International

Airport

#### Transportation information to Masters Village Kyoto (Porta Underground Shopping Mall – Kyoto Station <sup>¬</sup>Porta Plaza」)

- From JR Kyoto Station, take the central exit and go down to the basement level using the escalator. Turn right at the first passage and proceed straight ahead. The next square is "Porta Plaza".
- From the airport bus drop-off location "Kyoto Station Hachijo-guchi", proceed to "Hachijo East Exit" of Kyoto Station and go down to the 2nd basement level. Please proceed straight through the underground passage. "Porta Plaza" is on the left at the north gate of Subway Kyoto Station.