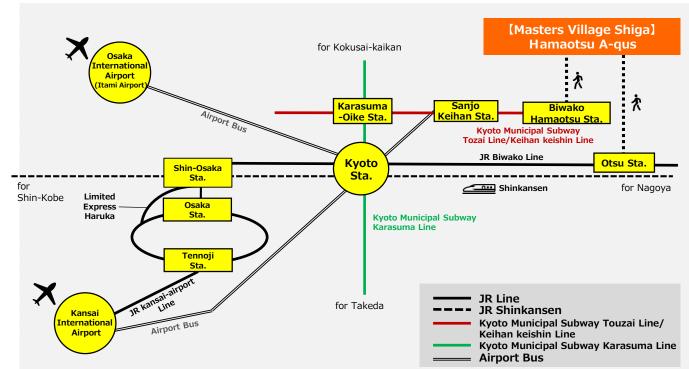

#### Venue

Shiga Pref. **Otsu City** 

# Masters Village Shiga

## Hamaotsu A-qus

2-1 Hamacho, Otsu City, Shiga http://www.a-qus.com/



## Access to Masters Village Shiga





## **Transport Information Guide**

### Access map to Masters Village Shiga



## Transportation information to Masters Village Shiga (Hamaotsu A-qus)

- From Biwako Hamaotsu Station, please proceed toward Biwako Hotel through Hamaotsu Sky Cross (pedestrian deck). Hamaotsu A-qus is situated next to Biwako Hotel.
- From JR Otsu Station, Please go straight along Chuo-Odori and Biwako hotel will be located 5 traffic lights away from then. Hamaotsu A-qus will be located to the west.

## Other traffic precautions

Transport passes(original KANSAI ONE PASS, original JR Kansai Wide Area Pass) will be delivered to Center Village's or Masters Village's Games Check-in if you have applied in advance.

※ Please note that if you purchase a similar transportation pass, the services will overlap.

Plea