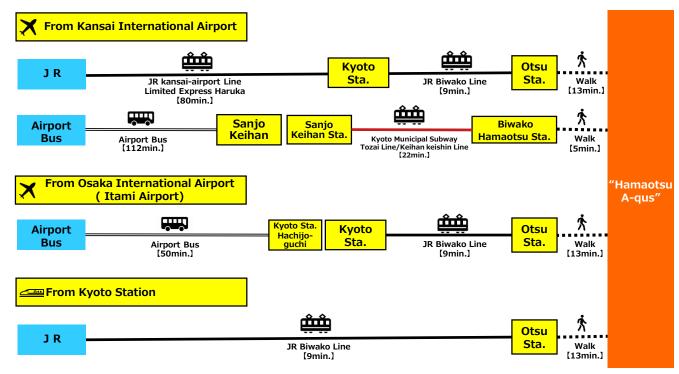

## **Transport Information Guide**

## Transportation information to Masters Village Shiga (Hamaotsu A-qus)

- From Biwako Hamaotsu Station, please proceed toward Biwako Hotel through Hamaotsu Sky Cross (pedestrian deck). Hamaotsu A-qus is situated next to Biwako Hotel.
- From JR Otsu Station, Please go straight along Chuo-Odori and Biwako hotel will be located 5 traffic lights away from then. Hamaotsu A-qus will be located to the west.