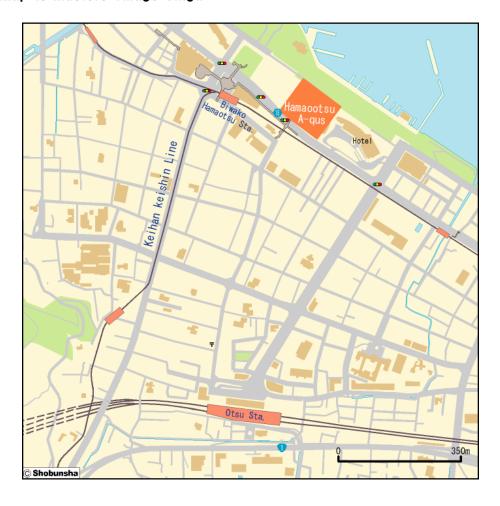

## Hamaotsu A-qus

2-1 Hamacho, Otsu City, Shiga http://www.a-qus.com/

## Transportation information to Masters Village Shiga (Hamaotsu A-qus)

- From Biwako Hamaotsu Station, please proceed toward Biwako Hotel through Hamaotsu Sky Cross (pedestrian deck). Hamaotsu A-qus is situated next to Biwako Hotel.
- From JR Otsu Station, Please go straight along Chuo-Odori and Biwako hotel will be located 5 traffic lights away from then. Hamaotsu A-qus will be located to the west.